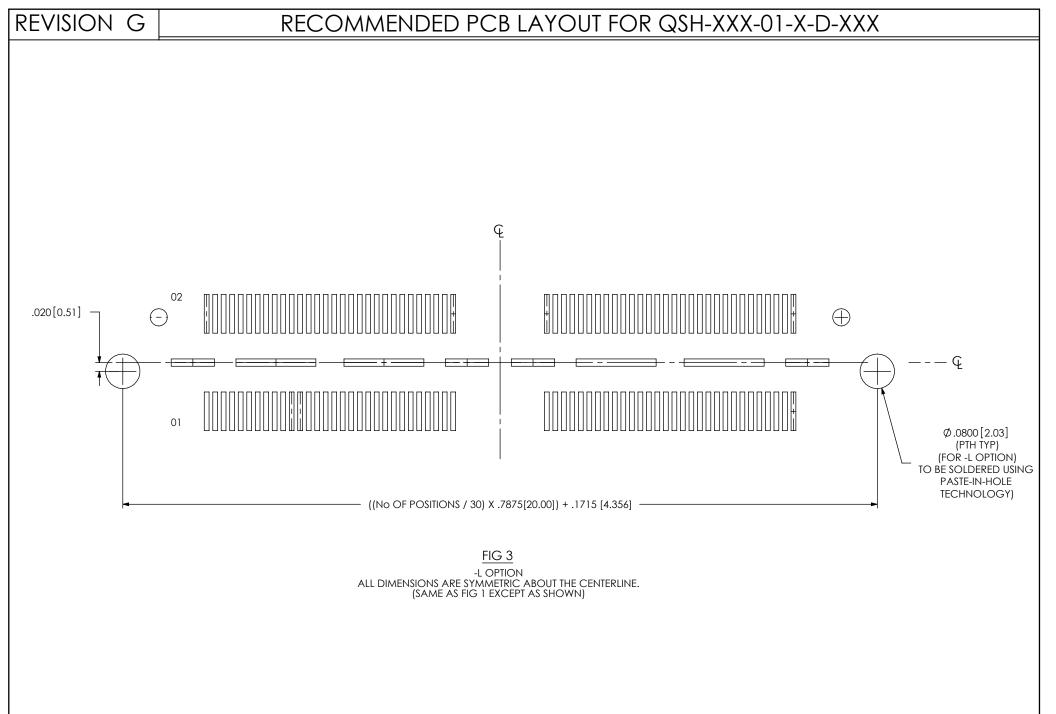

## PROPRIETARY NOTE

THIS DOCUMENT CONTAINS INFORMATION CONFIDENTIAL AND PROPRIETARY TO SAMTEC, INC. AND SHALL NOT BE REPRODUCED OR TRANSFERRED TO OTHER DOCUMENTS OR DISCLOSED TO OTHERS OR USED FOR ANY PURPOSE OTHER THAN THAT WHICH IT WAS OBTAINED WITHOUT THE EXPRESSED WRITTEN CONSENT OF SAMTEC, INC.



 NOTE: STENCIL TO BE .0060[.152] THICK



FIG 4

-L OPTION

ALL DIMENSIONS ARE SYMMETRIC ABOUT THE CENTERLINE.
(SAME AS FIG 2 EXCEPT AS SHOWN)

## PROPRIETARY NOTE

THIS DOCUMENT CONTAINS INFORMATION CONIDENTIAL AND PROPRIETARY TO SAMTEC, INC. AND SHALL NOT BE REPRODUCED OR TRANSFERRED TO OTHER DOCUMENTS OR DISCLOSED TO OTHERS OR USED FOR ANY PURPOSE OTHER THAN THAT WHICH IT WAS OBTAINED WITHOUT THE EXPRESSED WRITTEN CONSENT OF SAMTEC, INC.