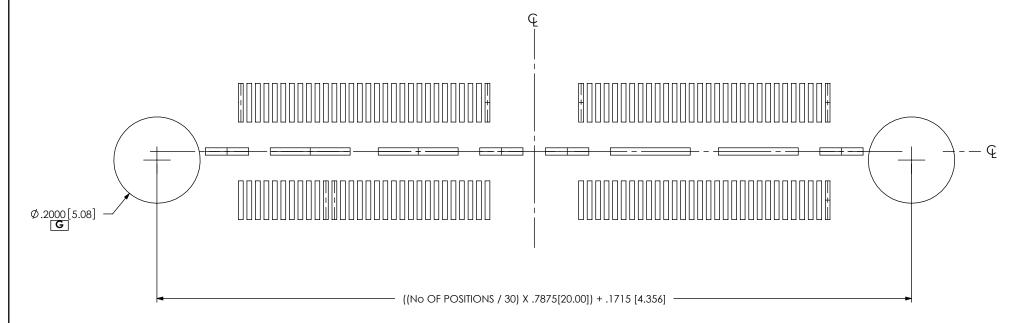

 NOTE: STENCIL TO BE .0060[.152] THICK

FIG 4

-L OPTION

ALL DIMENSIONS ARE SYMMETRIC ABOUT THE CENTERLINE.
(SAME AS FIG 2 EXCEPT AS SHOWN)