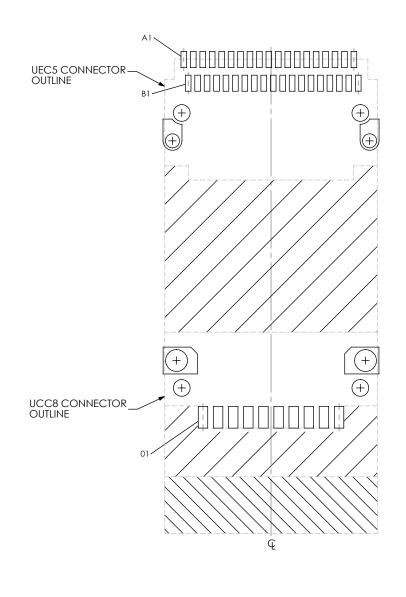

## RECOMMENDED PCB LAYOUT FOR UCC8-XXX-X-X-X-FOOTPRINT

## SEE UEC5-XXX-1-X-D-RA-X-X-FOOTPRINT FOR DETAIL INFORMATION

THIS IS THE SECOND GENERATION DESIGN OF THE UCC8 (RUGGEDIZED). SEE DRAWING No ASP-180863-01 FOR THE ORIGINAL DESIGN (ONLY AVAILABLE TO EXISTING CUSTOMERS)