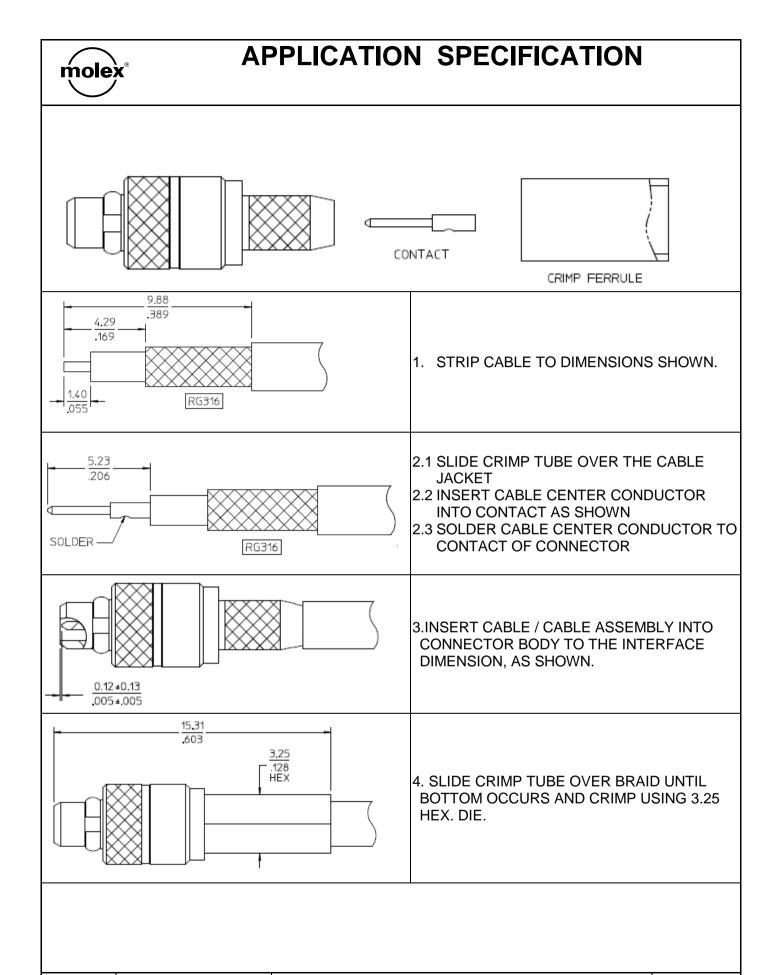

| REVISION:                                | ECR/ECN INFORMATION: EC No: 605901  DATE: 2018/10/15 | CABLE A               | SHEET No.  1 of 2 |              |                     |
|------------------------------------------|------------------------------------------------------|-----------------------|-------------------|--------------|---------------------|
| DOCUMENT NUMBER:                         |                                                      | CREATED / REVISED BY: | CHECKED BY:       | APPROVED BY: |                     |
| AS-73597-055                             |                                                      | Jason Su              | JackKH            | Darry        |                     |
| TEMPLATE FILENAME: APPLICATION_SPEC[SIZ. |                                                      |                       |                   |              | C[SIZE_A4](V.1).DOC |