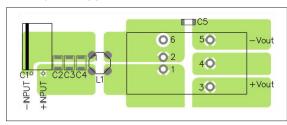

# **EMI Consideration**

## Suggested filter to comply with EN 55032 Conducted and Radiated Emissions Class A limits

TEN 20WIR series meet EN 55032 conducted and radiated emissions Class A without external components.

# Suggested filter to comply with EN 55032 Conducted and Radiated Emissions Class B limits

24 Vin and 48 Vin models meet EN 55032 conducted and radiated emissions Class B without external components.

## Single output models

110 Vin models only



#### PCB layout suggestion





# **Dual output models**

110 Vin models only



#### PCB layout suggestion



| Suggested components to comply with EN 55032 Conducted and Radiated Emissions Class B limits |                                                                                          |                              |                             |                   |
|----------------------------------------------------------------------------------------------|------------------------------------------------------------------------------------------|------------------------------|-----------------------------|-------------------|
| Model                                                                                        | C1