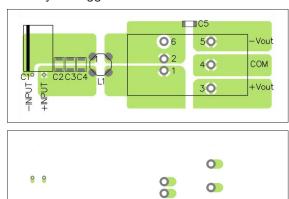

# **Dual output models**

110 Vin models only

#### PCB layout suggestion

| Suggested components to comply with EN 55032 Conducted and Radiated Emissions Class B limits |                                                                                          |                              |                             |                   |
|----------------------------------------------------------------------------------------------|------------------------------------------------------------------------------------------|------------------------------|-----------------------------|-------------------|
| Model                                                                                        | C1                                                                                       | C2, C3, C4                   | C5                          | L1                |
| TEN 20-24xxWIR<br>TEN 20-48xxWIR                                                             | No external components needed to meet EN 55032 Conducted and Radiated Emissions Class B. |                              |                             |                   |
| TEN 20-72xxWIR                                                                               | 39 μF / 250 V<br>BXF                                                                     | 0.47 μF / 250 V<br>1812 MLCC | 1000 pF / 3 kV<br>1808 MLCC | 470 μH<br>TCK-090 |