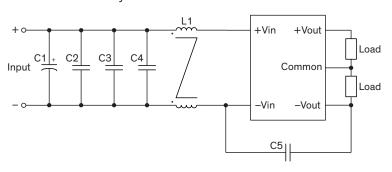

# **Dual output models**

110 Vin models only

#### PCB layout suggestion

| Suggested components to comply with EN 55032 Conducted and Radiated Emissions Class B limits |                                                                                          |                              |                             |                   |
|----------------------------------------------------------------------------------------------|------------------------------------------------------------------------------------------|------------------------------|-----------------------------|-------------------|
| Model                                                                                        | C1                                                                                       | C2, C3, C4                   | C5                          | L1                |
| TEN 20-24xxWIR<br>TEN 20-48xxWIR                                                             | No external components needed to meet EN 55032 Conducted and Radiated Emissions Class B. |                              |                             |                   |
| TEN 20-72xxWIR                                                                               | 39 μF / 250 V<br>BXF                                                                     | 0.47 μF / 250 V<br>1812 MLCC | 1000 pF / 3 kV<br>1808 MLCC | 470 μH<br>TCK-090 |