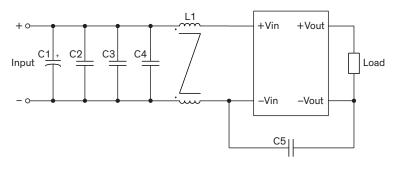

# **EMI Consideration**

## Suggested filter to comply with EN 55032 Conducted and Radiated Emissions Class A limits

TEN 20WIR series meet EN 55032 conducted and radiated emissions Class A without external components.

# Suggested filter to comply with EN 55032 Conducted and Radiated Emissions Class B limits

24 Vin and 48 Vin models meet EN 55032 conducted and radiated emissions Class B without external components.

## Single output models

110 Vin models only



#### PCB layout suggestion





# **Dual output models**

110 Vin models only



#### PCB layout suggestion



| Suggested components to comply with EN 55032 Conducted and Radiated Emissions Class B limits |                                                                                          |                              |                             |                   |
|----------------------------------------------------------------------------------------------|------------------------------------------------------------------------------------------|------------------------------|-----------------------------|-------------------|
| Model                                                                                        | C1